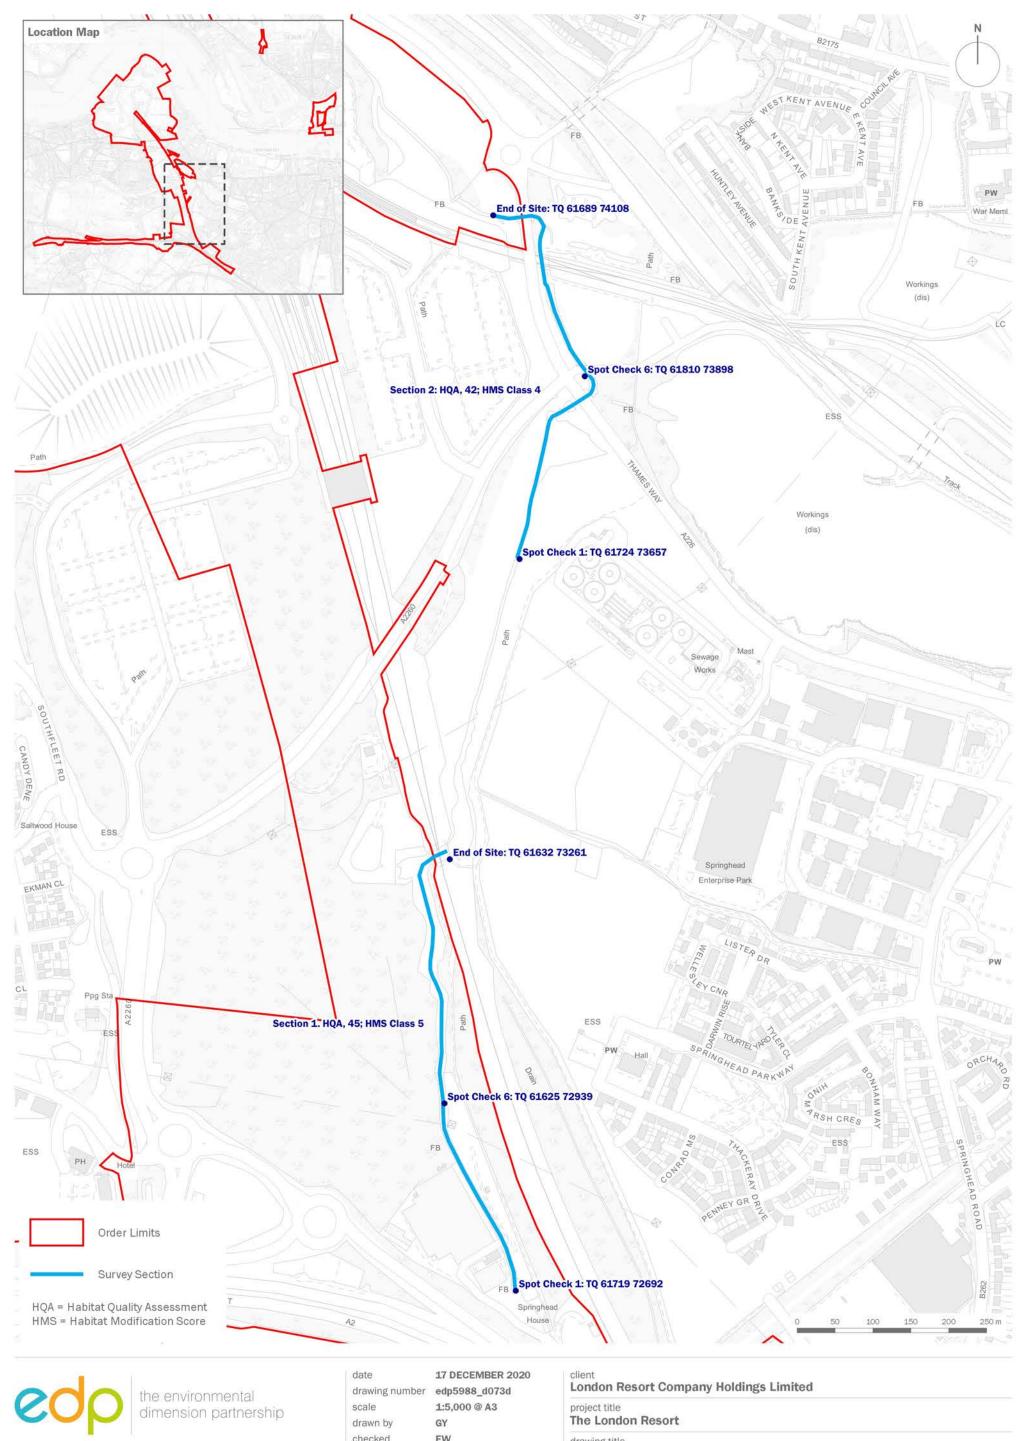

## Figure 12.7 – River Ebbsfleet River Habitat Survey Sections and Results

Document reference: 6.3.12.7 Revision: 00

December 2020

Planning Act 2008 The Infrastructure Planning (Applications: Prescribed Forms and Procedure) Regulations 2009 Regulation 5(2)(a) The Infrastructure Planning (Environmental Impact Assessment) Regulations 2017 Regulation 12(1) [This page is intentionally left blank]

Registered office: 01285 740427 - www.edp-uk.co.uk - info@edp-uk.co.uk

checked EW QA JTF

drawing title Figure 12.7: River Ebbsfleet River Habitat Survey Sections and Results

© The Environmental Dimension Partnership Ltd. © Crown copyright and database rights 2020 Ordnance Survey 0100031673